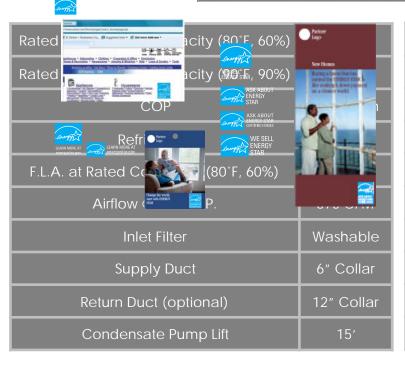

nt features like a built in pump isplay, the Watchdog 900c is tion to all of your humidity

IERGY STAR® LISTED GITAL DISPLAY JTO RESTART JILT IN CONDENSATE PUMP

| Sound Level                          | 58 dBa                |
|--------------------------------------|-----------------------|
| Drain Pipe Connection                | 12" Tube              |
| Coverage Area                        | 15,000ft <sup>3</sup> |
| Power Cord                           | 20'                   |
| Operating Temperature Range          | 33-105°F              |
| Operating Relative Humidity Range    | 36-90%                |
| Weight                               | 65 lbs.               |
| Dimensions L x W x H                 | 23.4"x13.7"x 17"      |
| Basic Parts/Refrig. Circuit Warranty | 1 Year/5 Years        |
| Power Supply                         | 115V/60Hz             |